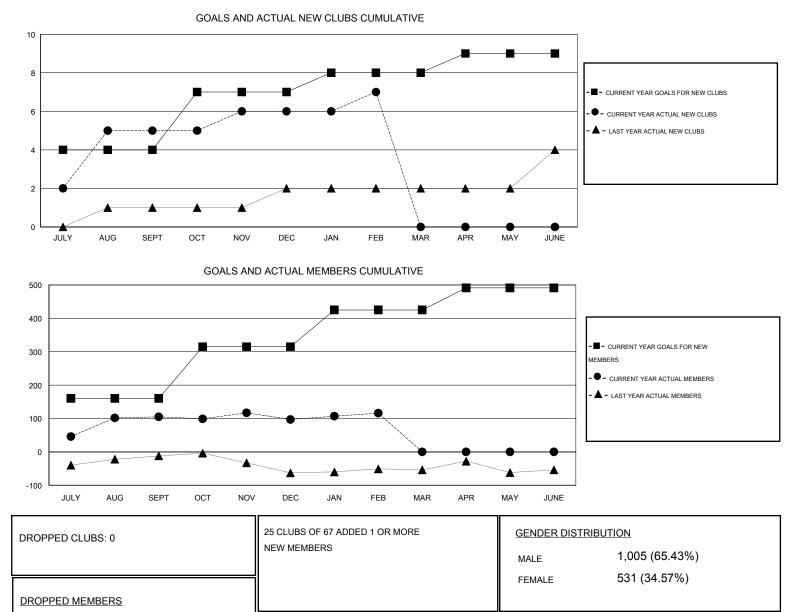

## GMT: OPEN

| GMT CA 6-Afi |
|--------------|
|--------------|

| Clubs                 |                  |           |                  |                  | Members               |                    |                                     |                    |                  |
|-----------------------|------------------|-----------|------------------|------------------|-----------------------|--------------------|-------------------------------------|--------------------|------------------|
| RESULTS FOR 2015-2016 |                  |           |                  |                  | RESULTS FOR 2015-2016 |                    |                                     |                    |                  |
| QUARTER               | NEW CLUB<br>GOAL | NEW CLUBS | DROPPED<br>CLUBS | NET<br>GAIN/LOSS | QUARTER               | NEW MEMBER<br>GOAL | CHARTER AND<br>NEW MEMBERS<br>ADDED | DROPPED<br>MEMBERS | NET<br>GAIN/LOSS |
| JULY/AUG/SEPT         | 4                | 5         | 0                | 5                | JULY/AUG/SEPT         | 160                | 141                                 | 35                 | 106              |
| OCT/NOV/DEC           | 3                | 1         | 0                | 1                | OCT/NOV/DEC           | 155                | 67                                  | 75                 | -8               |
| JAN/FEB/MAR           | 1                | 1         | 0                | 1                | JAN/FEB/MAR           | 110                | 60                                  | 41                 | 19               |
| APR/MAY/JUNE          | 1                | 0         | 0                | 0                | APR/MAY/JUNE          | 66                 | 0                                   | 0                  | 0                |